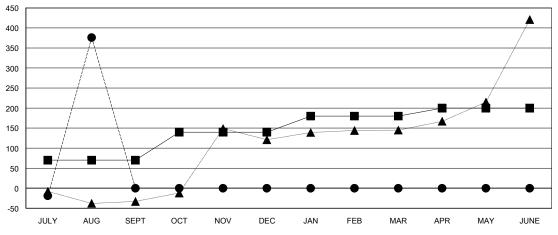

# LOCATION REP OF BANGLADESH

 $\mathsf{GMT}\;\mathsf{CA}\;6$ 

|                             |                  | Clubs            |                  |                  |                             |                    | Members                             |                    |                  |
|-----------------------------|------------------|------------------|------------------|------------------|-----------------------------|--------------------|-------------------------------------|--------------------|------------------|
|                             | RESUL            | TS FOR 2016-2017 |                  |                  |                             | RESU               | JLTS FOR 2016-2017                  |                    |                  |
| QUARTER                     | NEW CLUB<br>GOAL | NEW CLUBS        | DROPPED<br>CLUBS | NET<br>GAIN/LOSS | QUARTER                     | NEW MEMBER<br>GOAL | CHARTER AND<br>NEW MEMBERS<br>ADDED | DROPPED<br>MEMBERS | NET<br>GAIN/LOSS |
| JULY/AUG/SEPT               | 3                | 19               | 0                | 19               | JULY/AUG/SEPT               | 70                 | 417                                 | 41                 | 376              |
| OCT/NOV/DEC                 | 2                | 0                | 0                | 0                | OCT/NOV/DEC                 | 70<br>40           | 0                                   | 0                  | 0                |
| JAN/FEB/MAR<br>APR/MAY/JUNE | 1                | 0                | 0                | 0                | JAN/FEB/MAR<br>APR/MAY/JUNE | 20                 | 0                                   | 0                  | 0                |

#### GOALS AND ACTUAL MEMBERS CUMULATIVE

| -■-  | CURRENT YEAR GOALS FOR NEW |
|------|----------------------------|
| MEMB | EDS.                       |

- CURRENT YEAR ACTUAL MEMBERS

- ▲ - LAST YEAR ACTUAL MEMBERS