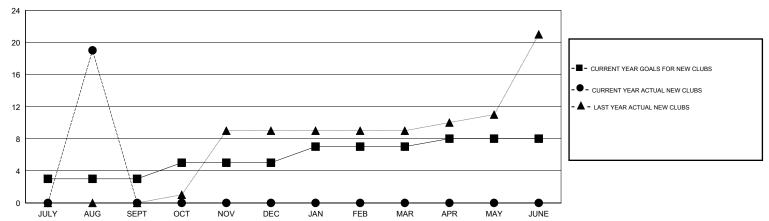

# LOCATION REP OF BANGLADESH

 $\mathsf{GMT}\;\mathsf{CA}\;6$ 

|                             |                  | Clubs            |                  |                  |                             |                    | Members                             |                    |                  |
|-----------------------------|------------------|------------------|------------------|------------------|-----------------------------|--------------------|-------------------------------------|--------------------|------------------|
|                             | RESUL            | TS FOR 2016-2017 |                  |                  |                             | RESU               | JLTS FOR 2016-2017                  |                    |                  |
| QUARTER                     | NEW CLUB<br>GOAL | NEW CLUBS        | DROPPED<br>CLUBS | NET<br>GAIN/LOSS | QUARTER                     | NEW MEMBER<br>GOAL | CHARTER AND<br>NEW MEMBERS<br>ADDED | DROPPED<br>MEMBERS | NET<br>GAIN/LOSS |
| JULY/AUG/SEPT               | 3                | 19               | 0                | 19               | JULY/AUG/SEPT               | 70                 | 417                                 | 41                 | 376              |
| OCT/NOV/DEC                 | 2                | 0                | 0                | 0                | OCT/NOV/DEC                 | 70<br>40           | 0                                   | 0                  | 0                |
| JAN/FEB/MAR<br>APR/MAY/JUNE | 1                | 0                | 0                | 0                | JAN/FEB/MAR<br>APR/MAY/JUNE | 20                 | 0                                   | 0                  | 0                |

### GOALS AND ACTUAL NEW CLUBS CUMULATIVE